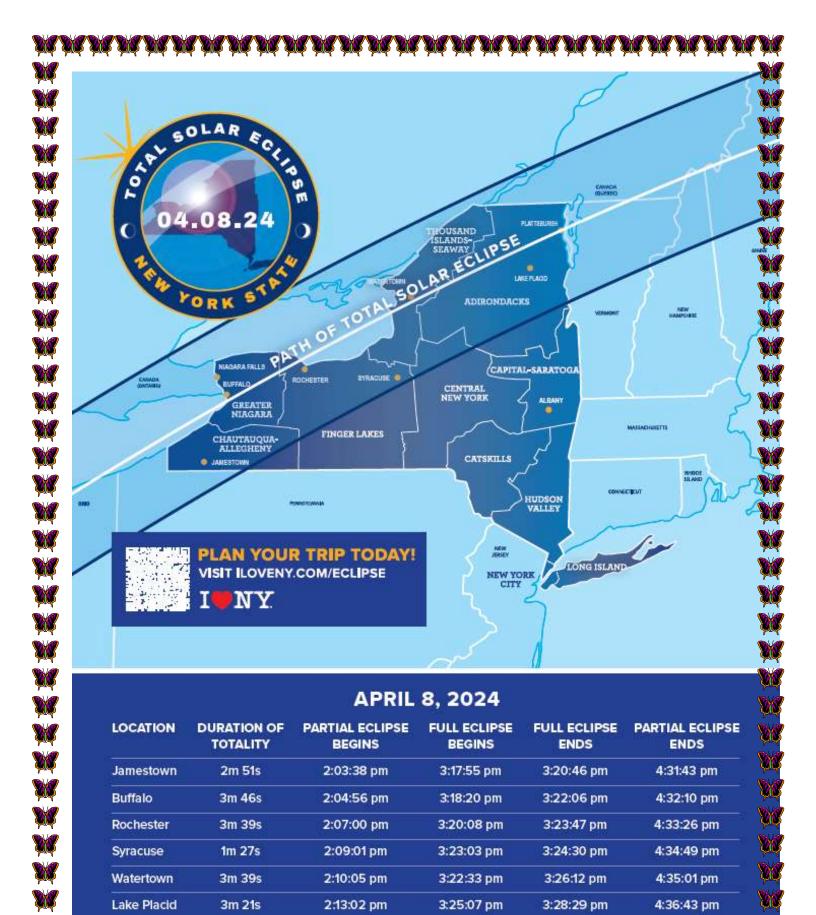

|    | <u>Monday, April 8<sup>th</sup></u>                                                 |
|----|-------------------------------------------------------------------------------------|
| 50 | lar Eclipse!!! Syracuse in the Path of Totality @ 3:23pm                            |
|    | 10:30 Seated Exercise (P2 & ZM RM 2)                                                |
|    | <b>11:00</b> Horse Races: Matt (DC1)                                                |
|    | 1:00 Entertainment: Merry Mischief (P1 & ZM RM 1)                                   |
|    | <b>1:00</b> Wonders of the Solar System: (DC1 & ZM RM2)                             |
|    | 2024 Total Solar Eclipse: Through the Eyes of NASA   NASA+                          |
|    | <u>Tuesday, April 9<sup>th</sup></u>                                                |
|    | 10:30 Seated Exercise (FV & ZM RM2)                                                 |
|    | <b>11:00</b> Special Days: Matt (DC1)                                               |
|    | 11:00 Ted Talk: Brenda (DC2 & ZM RM 2)                                              |
|    | 11:00 National Name Yourself: Khadija (DC3)                                         |
|    | <b>11:00</b> Paper Plate Flowers Pt 1: Danielle (AR)                                |
|    | <b>11:00</b> Music with Tim (DC2)                                                   |
|    | 1:00 Walking Group: Rehab                                                           |
|    | <b>1:00</b> Paper Plates Flowers Pt 2: Danielle (AR)                                |
|    | 1:00 Music Trivia: Matt (DC2 & ZM RM1)                                              |
|    | 1:00 20 Questions: Khadija (DC3)                                                    |
|    | 1:15 Bible Study: Brenda (ED) 2:00 Noodle Ball: Matt (DC1)                          |
|    |                                                                                     |
|    | Wednesday, April 10 <sup>th</sup>                                                   |
|    | <b>10:30</b> Happy Hands (P2 & ZM RM2)                                              |
|    | <b>10:45</b> What Happened to Robot Companions: Orion                               |
|    | (DC2 & ZM RM 1)                                                                     |
|    | 11:15 Pub Trivia: Orion (DC2)                                                       |
|    | <b>11:00</b> Siblings and Duos: Brenda (DC1)                                        |
|    | 11:00 Ring Toss: Matt (DC3)                                                         |
|    | <b>11:00</b> Cute Caterpillars: Danielle (AR)                                       |
|    | 1:00 Walking Group: Rehab (DC3)                                                     |
|    | 1:00 Spiritual Care: Sr. Linda (ED & ZM RM2)<br>1:00 Bingo: Danielle (DC1 & ZM RM2) |
|    |                                                                                     |